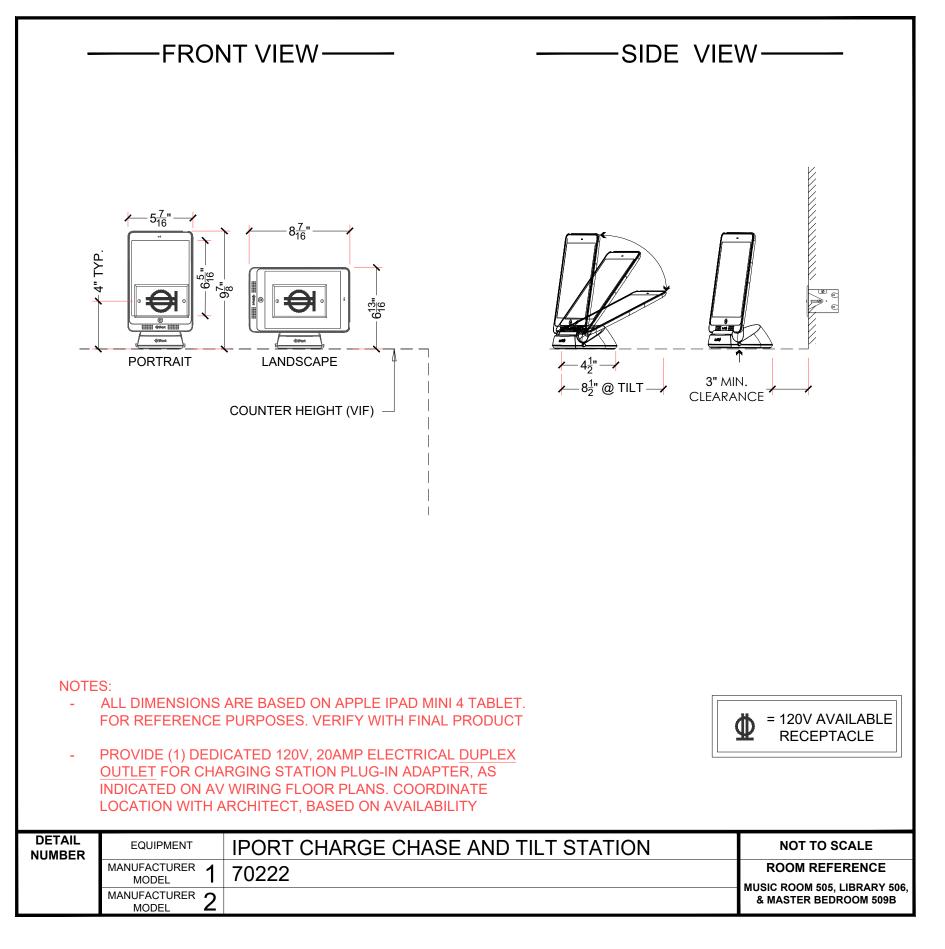

12345

AV EQUIPMENT DETAIL

PANTRY 507

AV-SK4

NTS

WR EB

D.B. C.B.





MASTER BEDROOM 509B EQUIPMENT ELEVATION SKETCH (EAST WALL)
Scale: N

2 MASTER BEDROOM 509B EQUIPMENT ELEVATION SKETCH (SOUTH WALL)
Scale: NTS







B&W IN CEILING CCM664

NOTE: FOR COORDINATION ONLY SEE FINAL ARCHITECTURAL DRAWINGS



BACKGROUND DATE: 00/00/00 LT RCP/FLOOR PLAN: 00/00/00

LUTRON PROGRAM DATE N.A.



Audio Command Systems, Inc
694 Main Street Westbury, NY
Telephone (516) 997-5800 Fax (516) 997-2195
Web: <a href="www.audiocommand.com">www.audiocommand.com</a>
email: <a href="mailto:acscad@audiocommand.com">acscad@audiocommand.com</a>

 Start Date
 Scale

 00/00/0000
 NTS

## SMITH RESIDENCE

123 MAIN STREET TOWN, ST 12345

Drawing Title

AV EQUIPMENT DETAIL MASTER BEDROOM 509B

Drawing No.

AV-SK5















BACKGROUND DATE: 00/00/00 LT RCP/FLOOR PLAN: 00/00/00

FOR PRELIMINARY REVIEW ONLY

LUTRON PROGRAM DATE N.A.



Audio Command Systems, Inc
694 Main Street Westbury, NY
Telephone (516) 997-5800 Fax (516) 997-2195
Web: <a href="www.audiocommand.com">www.audiocommand.com</a>
email: <a href="mailto:acscad@audiocommand.com">acscad@audiocommand.com</a>

 Start Date
 Scale

 00/00/0000
 NTS

Project

## SMITH RESIDENCE

123 MAIN STREET TOWN, ST 12345

Drawing Title

AV EQUIPMENT DETAIL SHEET

Drawing No.

AV-D1