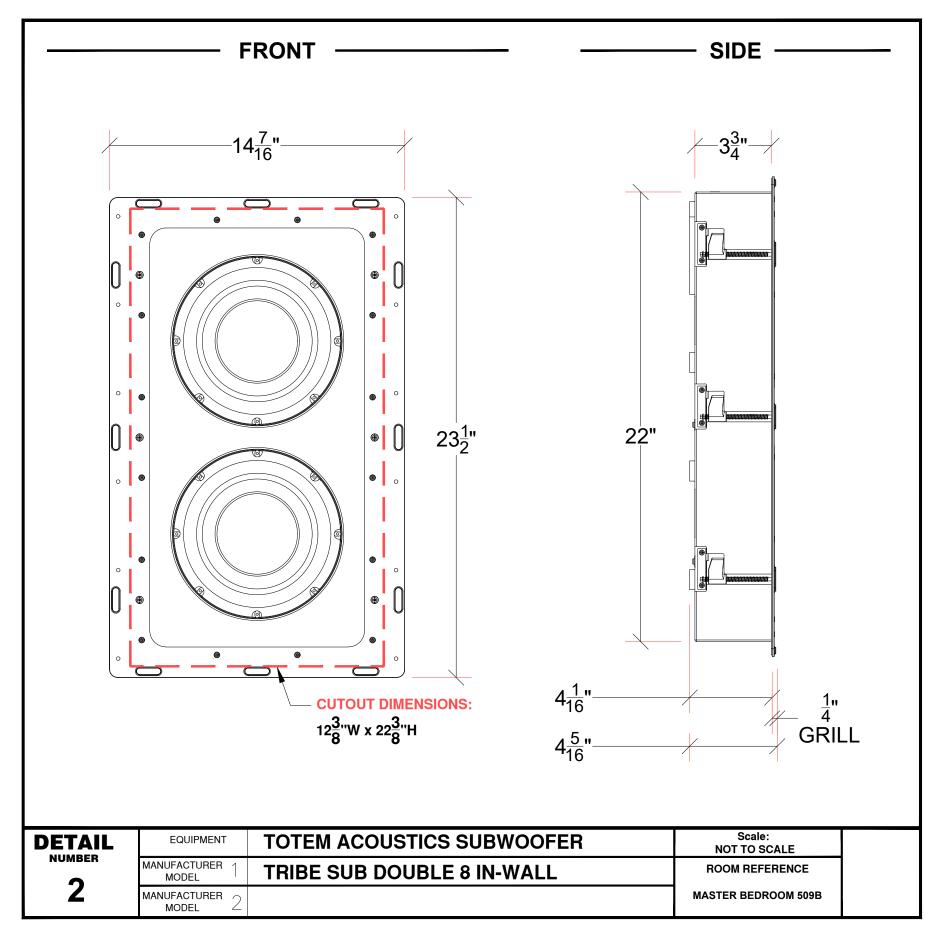

WR EB

D.B. C.B.

MASTER BEDROOM 509B EQUIPMENT ELEVATION SKETCH (EAST WALL)
Scale: N

2 MASTER BEDROOM 509B EQUIPMENT ELEVATION SKETCH (SOUTH WALL)
Scale: NTS

B&W IN CEILING CCM664

NOTE: FOR COORDINATION ONLY SEE FINAL ARCHITECTURAL DRAWINGS