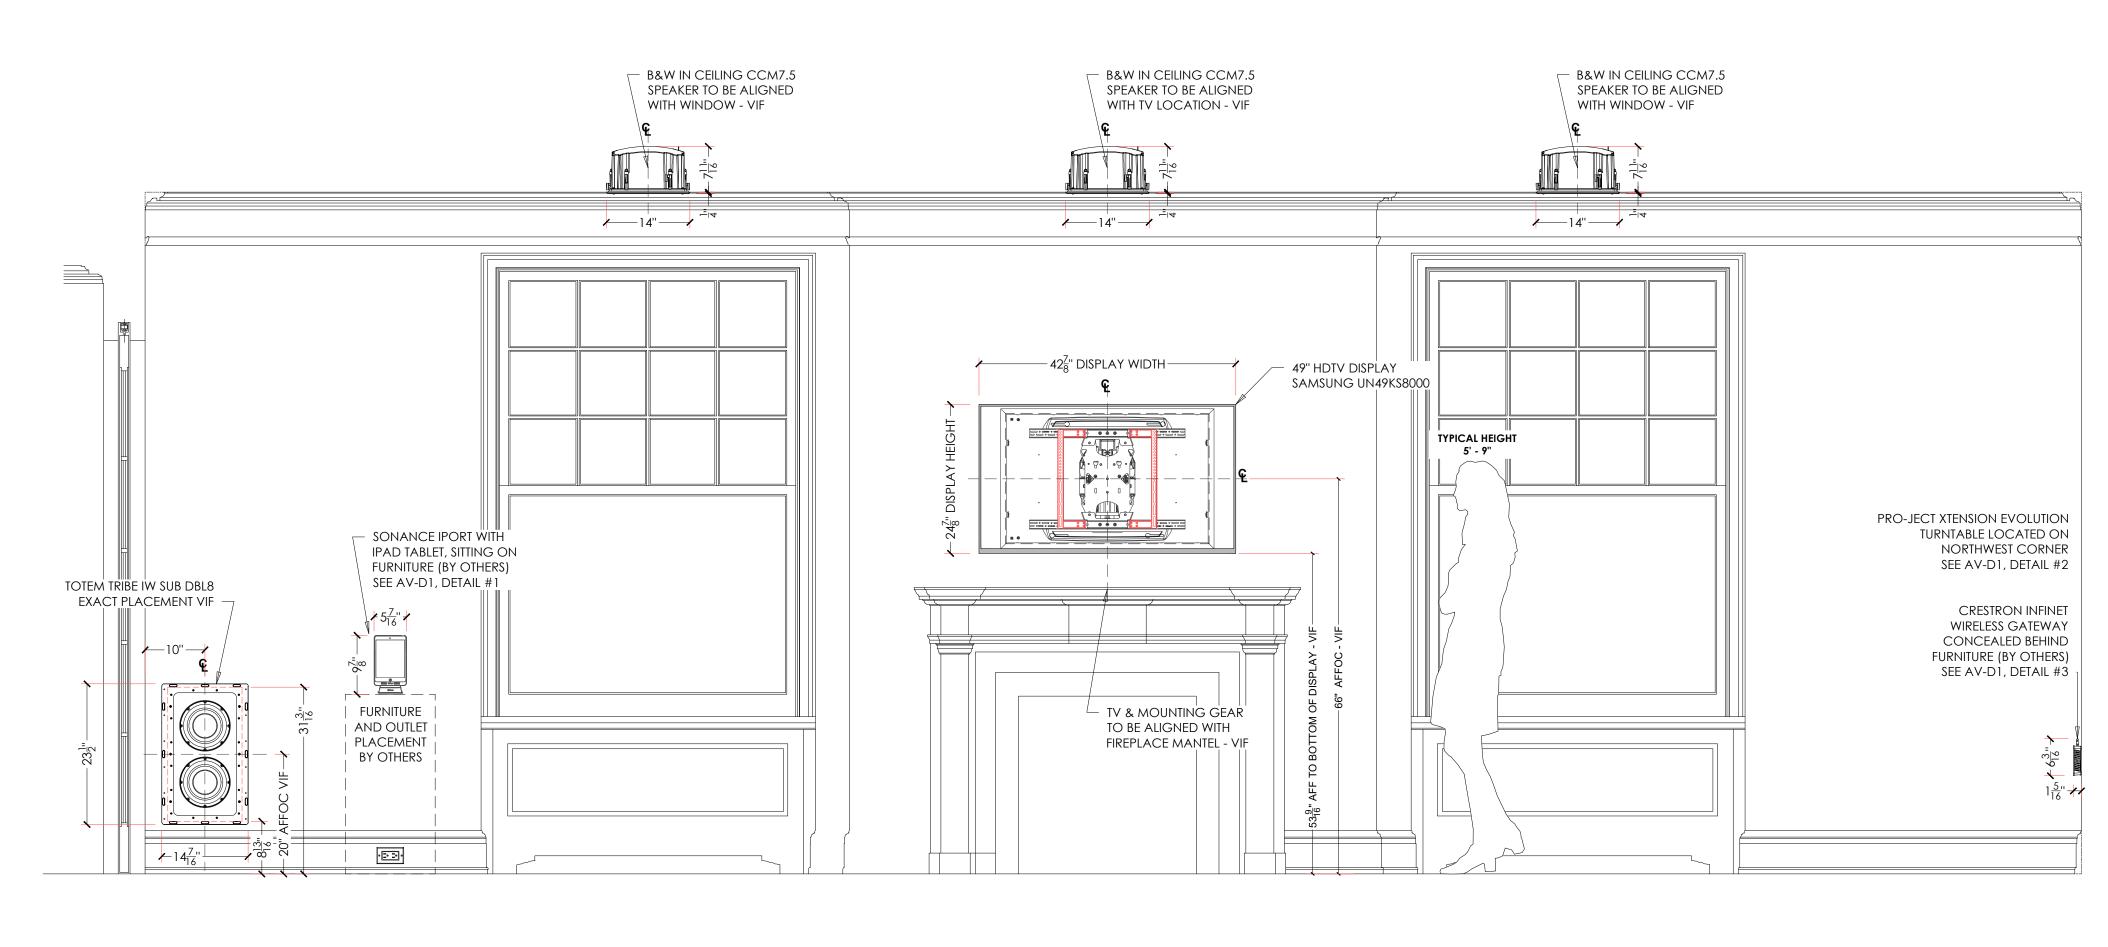

NOTE: FOR COORDINATION ONLY SEE FINAL ARCHITECTURAL DRAWINGS

MUSIC ROOM 505 EQUIPMENT ELEVATION SKETCH (SOUTH WALL) Scale: NTS

AV EQUIPMENT DETAIL

MUSIC ROOM 505

AV-SK1

D.B. C.B.