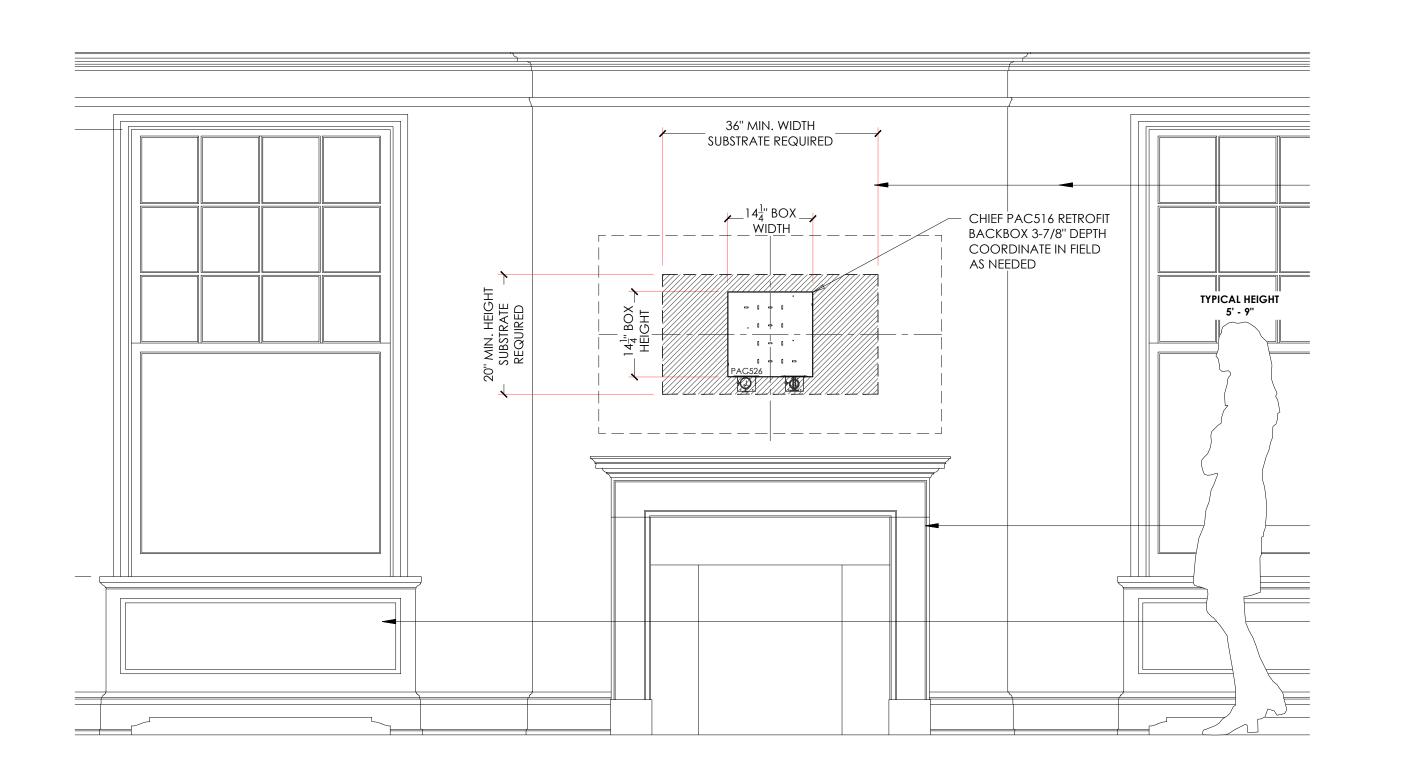

NOTE: FOR COORDINATION ONLY SEE FINAL ARCHITECTURAL DRAWINGS

MUSIC ROOM 505 EQUIPMENT ELEVATION SKETCH (SOUTH WALL) Scale: NTS

AV EQUIPMENT DETAIL

MUSIC ROOM 505

AV-SK1

D.B. C.B.

## NOTE: FOR COORDINATION ONLY SEE FINAL ARCHITECTURAL DRAWINGS

LIBRARY 506 EQUIPMENT ELEVATION SKETCH (NORTH WALL) Scale: NTS

LIBRARY 506

AV-SK2

D.B. C.B.

PLAYRM / FAMILY RM 508 EQUIPMENT ELEVATION SKETCH (NORTH WALL)
Scale: NTS

2 PLAYRM / FAMILY RM 508 EQUIPMENT ELEVATION SKETCH (EAST WALL)

Scale: NTS

NOTE: FOR COORDINATION ONLY SEE FINAL ARCHITECTURAL DRAWINGS

BACKGROUND DATE: 00/00/00 LT RCP/FLOOR PLAN: 00/00/00

FOR PRELIMINARY REVIEW ONLY

## SMITH RESIDENCE

123 MAIN STREET TOWN, ST 12345

Drawing Title

AV EQUIPMENT DETAIL PLAYRM / FAMILY RM 508

Drawing No.

AV-SK3

NOTE: FOR COORDINATION ONLY SEE FINAL ARCHITECTURAL DRAWINGS

PANTRY 507 EQUIPMENT ELEVATION SKETCH (EAST WALL) Scale: NTS

WR EB

D.B. C.B.

MASTER BEDROOM 509B EQUIPMENT ELEVATION SKETCH (EAST WALL)
Scale: N

2 MASTER BEDROOM 509B EQUIPMENT ELEVATION SKETCH (SOUTH WALL)
Scale: NTS

B&W IN CEILING CCM664

NOTE: FOR COORDINATION ONLY SEE FINAL ARCHITECTURAL DRAWINGS