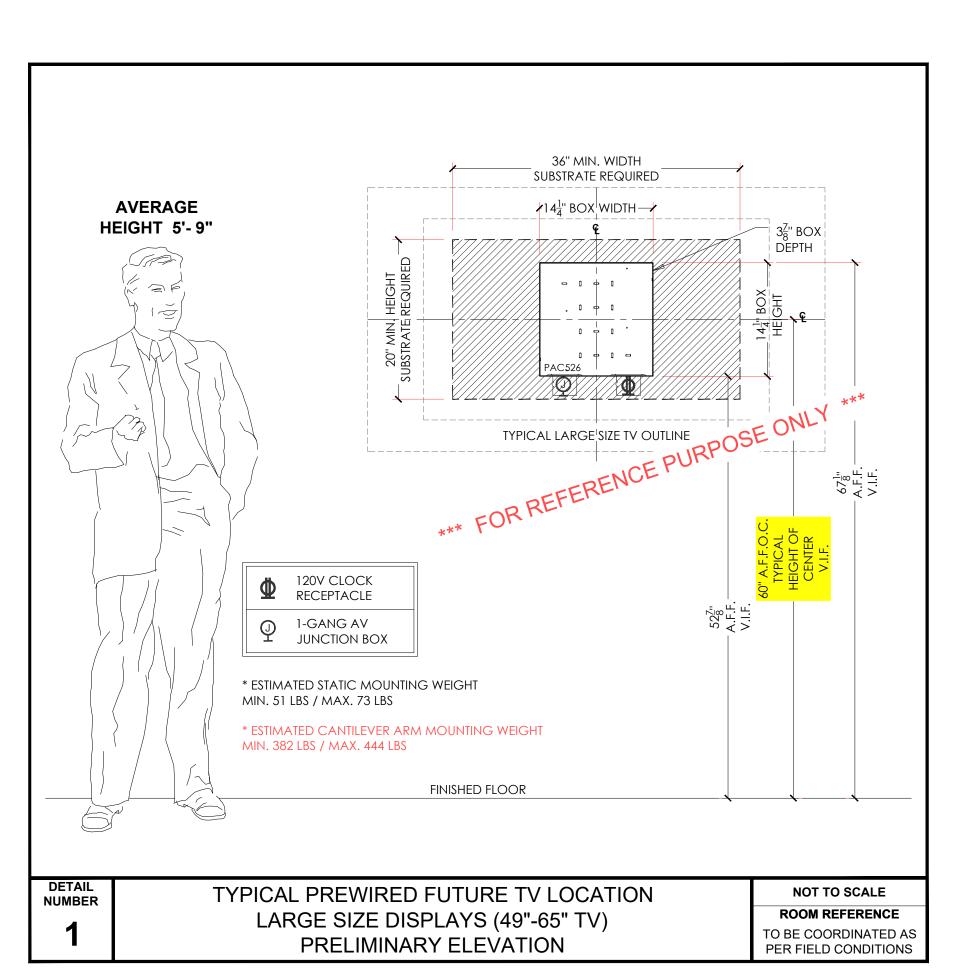

## SMITH RESIDENCE

123 MAIN STREET TOWN, ST 12345

Drawing Title

AV EQUIPMENT DETAIL SHEET

Drawing No.

AV-D1