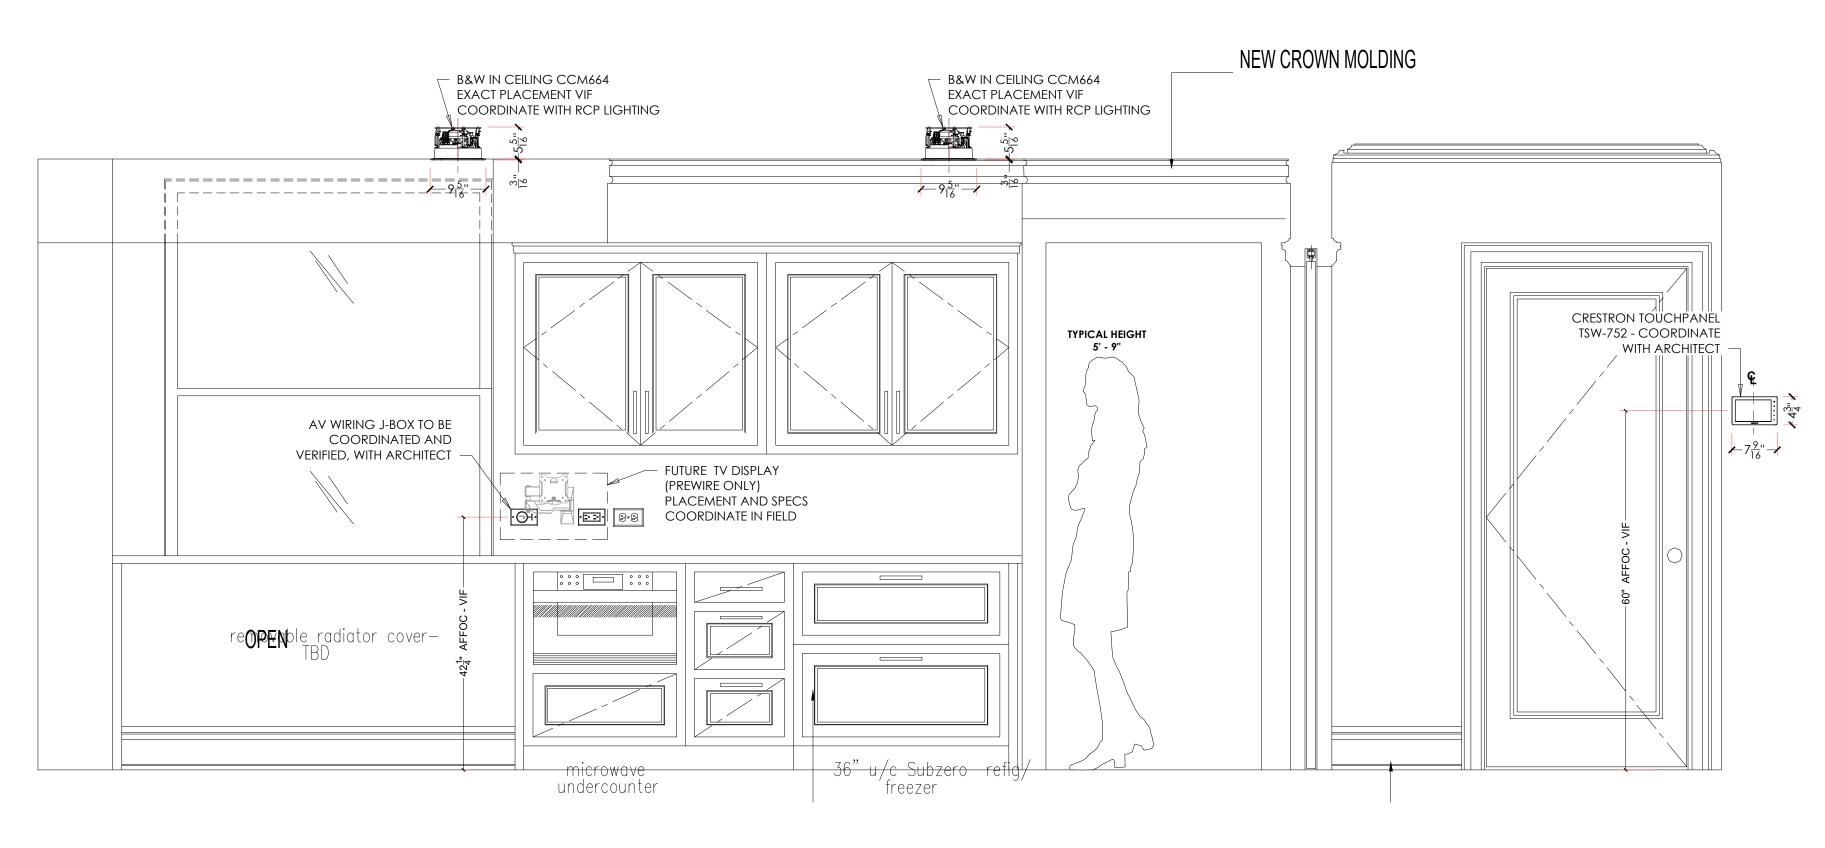

## SMITH RESIDENCE

123 MAIN STREET TOWN, ST 12345

Drawing Title

AV EQUIPMENT DETAIL PLAYRM / FAMILY RM 508

Drawing No.

AV-SK3

NOTE: FOR COORDINATION ONLY SEE FINAL ARCHITECTURAL DRAWINGS

PANTRY 507 EQUIPMENT ELEVATION SKETCH (EAST WALL) Scale: NTS

Drawing Title

Drawing No.

Scale

TOWN, ST 12345

AV EQUIPMENT DETAIL

PANTRY 507

AV-SK4

NTS