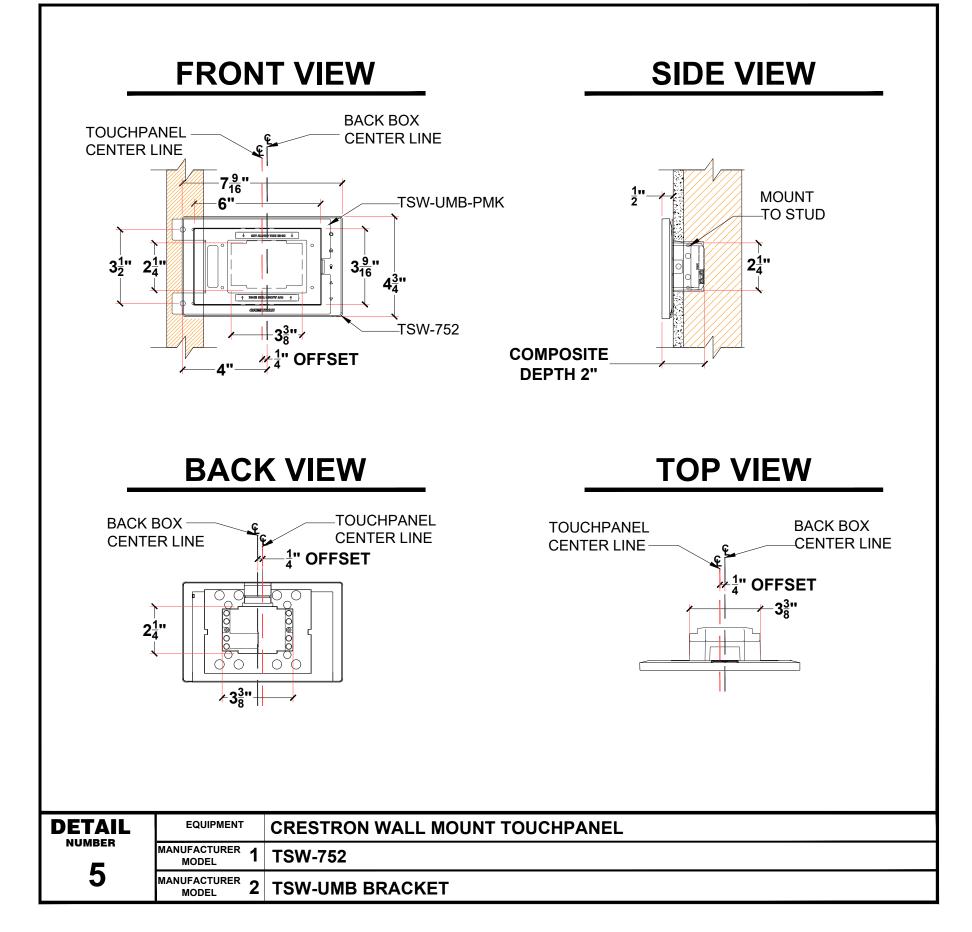

## SMITH RESIDENCE

123 MAIN STREET TOWN, ST 12345

Drawing Title

AV EQUIPMENT DETAIL PLAYRM / FAMILY RM 508

Drawing No.

AV-SK3

NOTE: FOR COORDINATION ONLY SEE FINAL ARCHITECTURAL DRAWINGS

PANTRY 507 EQUIPMENT ELEVATION SKETCH (EAST WALL) Scale: NTS

Drawing Title

Drawing No.

Scale

TOWN, ST 12345

AV EQUIPMENT DETAIL

PANTRY 507

AV-SK4

NTS