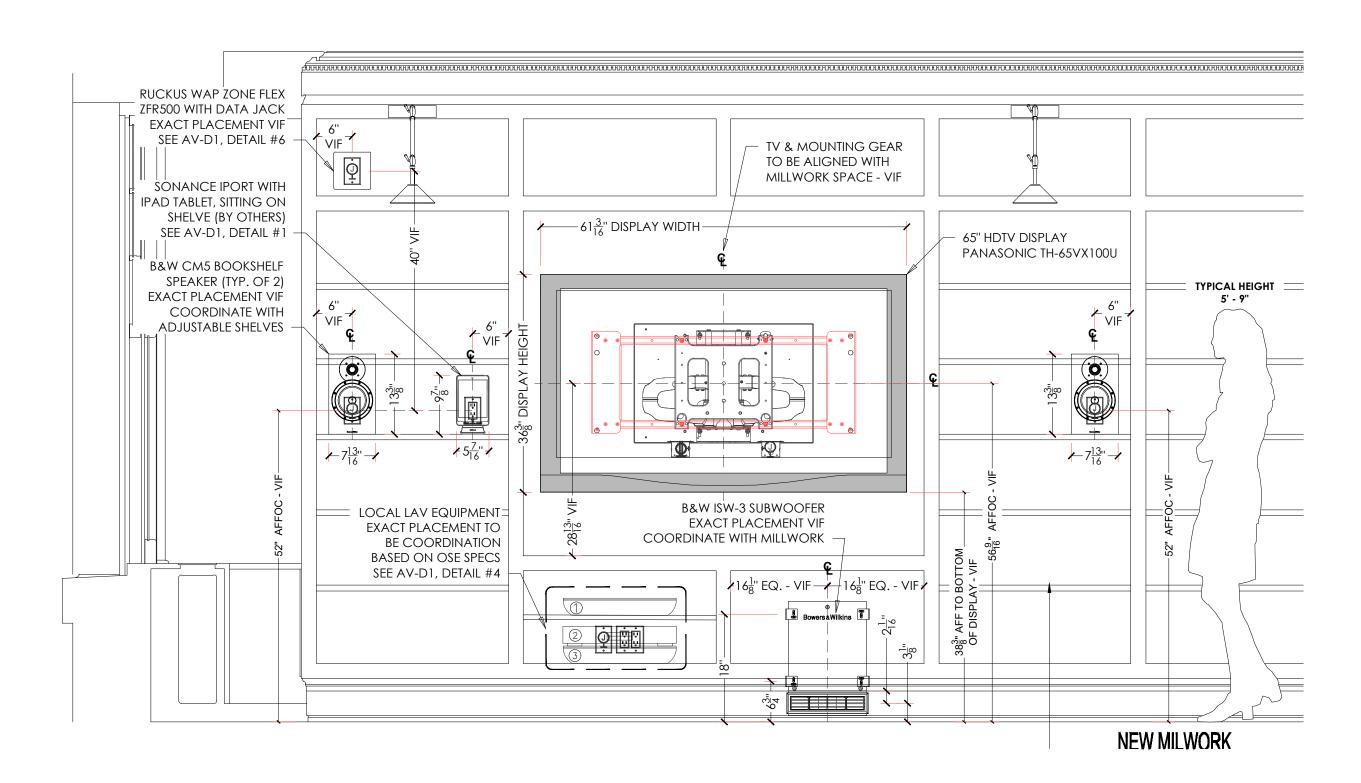

## NOTE: FOR COORDINATION ONLY SEE FINAL ARCHITECTURAL DRAWINGS

LIBRARY 506 EQUIPMENT ELEVATION SKETCH (NORTH WALL) Scale: NTS

LIBRARY 506

AV-SK2

D.B. C.B.

PLAYRM / FAMILY RM 508 EQUIPMENT ELEVATION SKETCH (NORTH WALL)
Scale: NTS