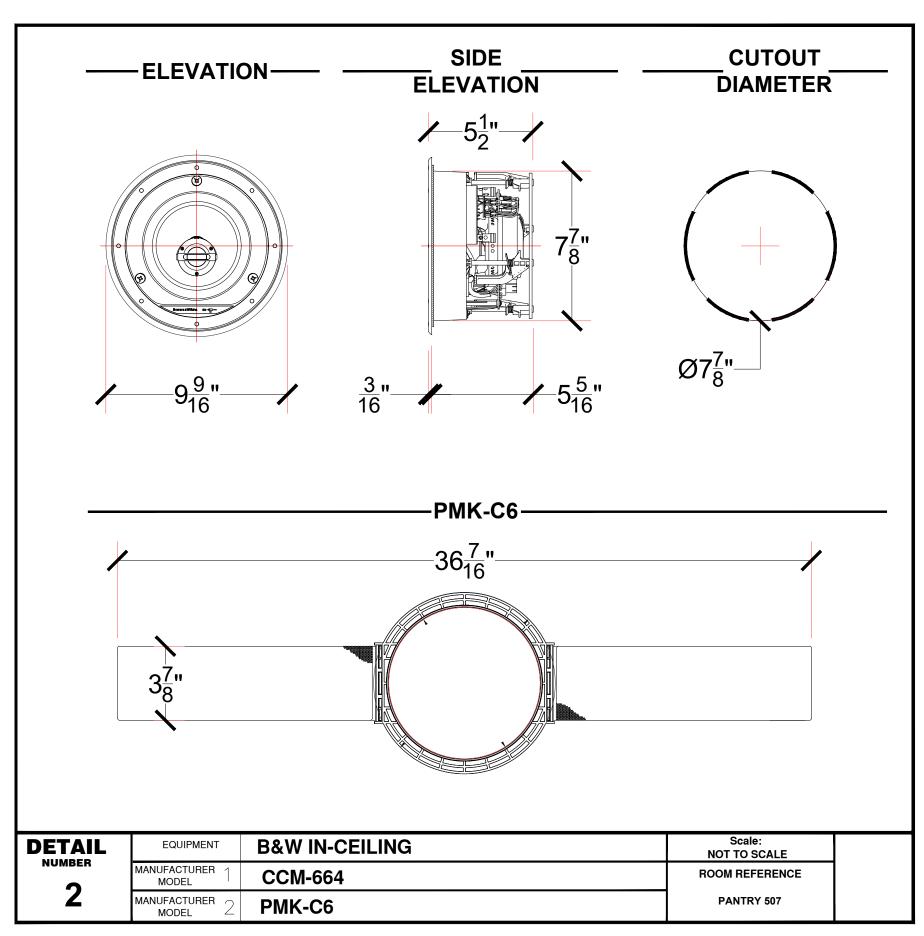

## SMITH RESIDENCE

123 MAIN STREET TOWN, ST 12345

Drawing Title

AV EQUIPMENT DETAIL SHEET

Drawing No.

AV-D1