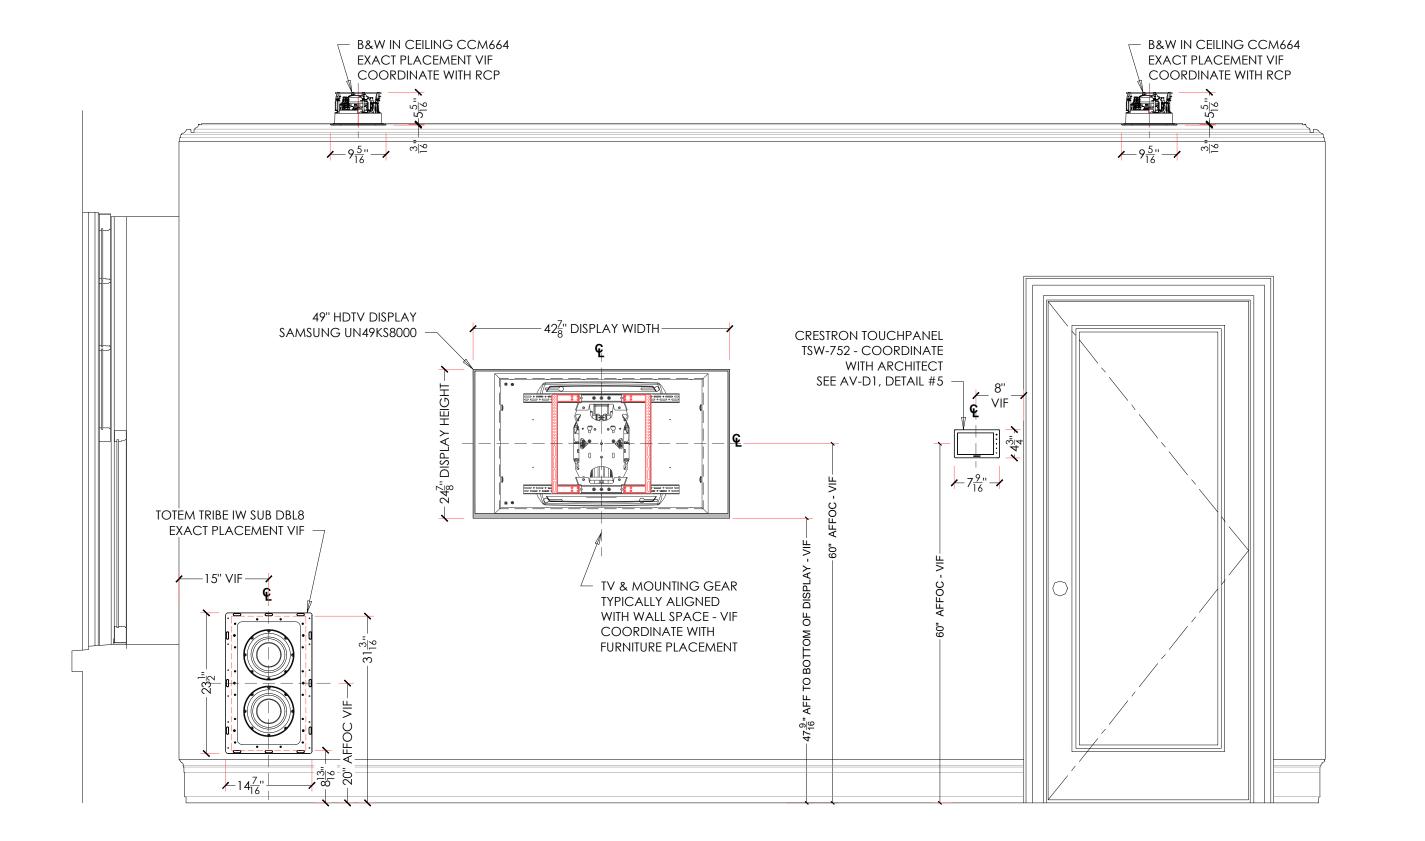

2 PLAYRM / FAMILY RM 508 EQUIPMENT ELEVATION SKETCH (EAST WALL)

Scale: NTS

NOTE: FOR COORDINATION ONLY SEE FINAL ARCHITECTURAL DRAWINGS

BACKGROUND DATE: 00/00/00 LT RCP/FLOOR PLAN: 00/00/00

FOR PRELIMINARY REVIEW ONLY

WR EB

D.B. C.B.

MASTER BEDROOM 509B EQUIPMENT ELEVATION SKETCH (EAST WALL)
Scale: N

2 MASTER BEDROOM 509B EQUIPMENT ELEVATION SKETCH (SOUTH WALL)
Scale: NTS

B&W IN CEILING CCM664

NOTE: FOR COORDINATION ONLY SEE FINAL ARCHITECTURAL DRAWINGS