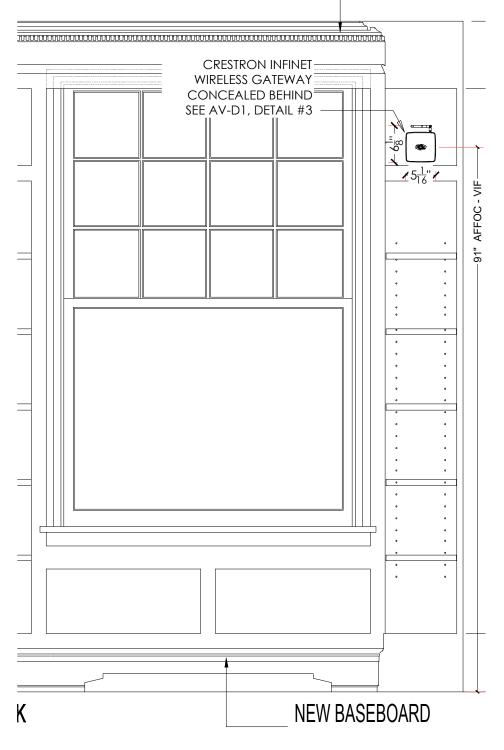

NOTE: FOR COORDINATION ONLY SEE FINAL ARCHITECTURAL DRAWINGS

MUSIC ROOM 505 EQUIPMENT ELEVATION SKETCH (SOUTH WALL) Scale: NTS

AV EQUIPMENT DETAIL

MUSIC ROOM 505

AV-SK1

D.B. C.B.