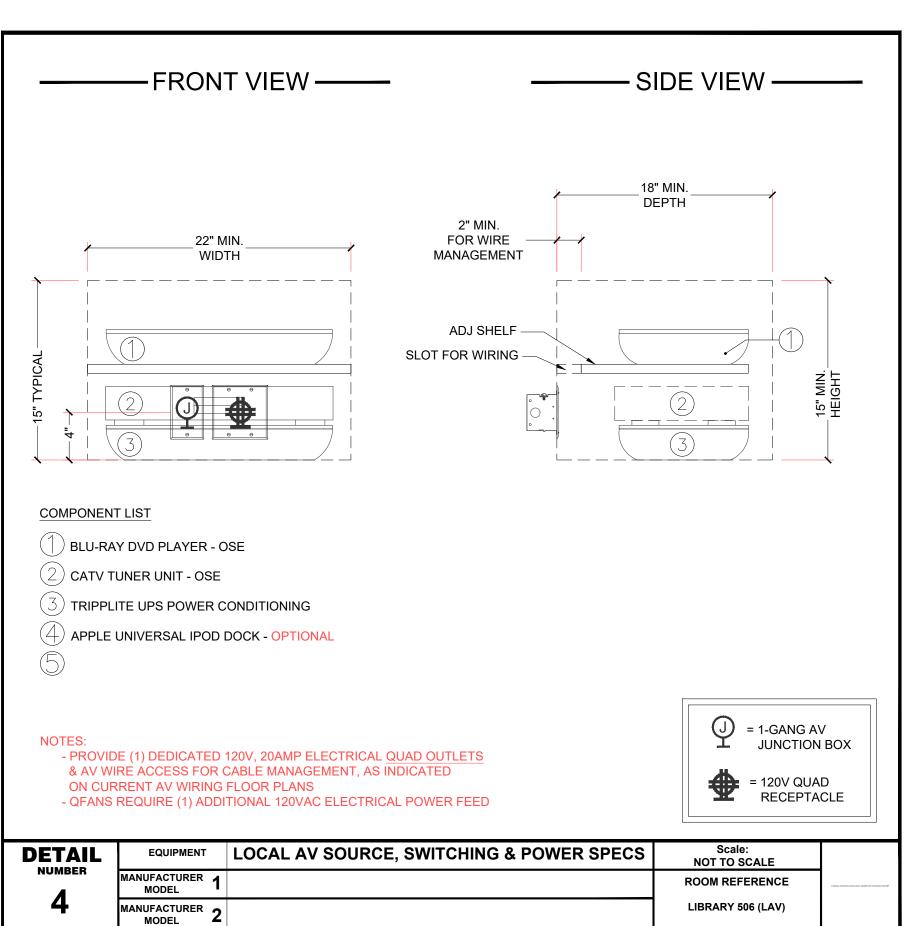

AV EQUIPMENT DETAIL

PANTRY 507

AV-SK4

NTS

WR EB

D.B. C.B.





MASTER BEDROOM 509B EQUIPMENT ELEVATION SKETCH (EAST WALL)
Scale: N

2 MASTER BEDROOM 509B EQUIPMENT ELEVATION SKETCH (SOUTH WALL)
Scale: NTS







B&W IN CEILING CCM664

NOTE: FOR COORDINATION ONLY SEE FINAL ARCHITECTURAL DRAWINGS



BACKGROUND DATE: 00/00/00 LT RCP/FLOOR PLAN: 00/00/00

LUTRON PROGRAM DATE N.A.



Audio Command Systems, Inc
694 Main Street Westbury, NY
Telephone (516) 997-5800 Fax (516) 997-2195
Web: <a href="www.audiocommand.com">www.audiocommand.com</a>
email: <a href="mailto:acscad@audiocommand.com">acscad@audiocommand.com</a>

 Start Date
 Scale

 00/00/0000
 NTS

## SMITH RESIDENCE

123 MAIN STREET TOWN, ST 12345

Drawing Title

AV EQUIPMENT DETAIL MASTER BEDROOM 509B

Drawing No.

AV-SK5















BACKGROUND DATE: 00/00/00 LT RCP/FLOOR PLAN: 00/00/00

FOR PRELIMINARY REVIEW ONLY

LUTRON PROGRAM DATE N.A.



Audio Command Systems, Inc
694 Main Street Westbury, NY
Telephone (516) 997-5800 Fax (516) 997-2195
Web: <a href="www.audiocommand.com">www.audiocommand.com</a>
email: <a href="mailto:acscad@audiocommand.com">acscad@audiocommand.com</a>

 Start Date
 Scale

 00/00/0000
 NTS

Project

## SMITH RESIDENCE

123 MAIN STREET TOWN, ST 12345

Drawing Title

AV EQUIPMENT DETAIL SHEET

Drawing No.

AV-D1