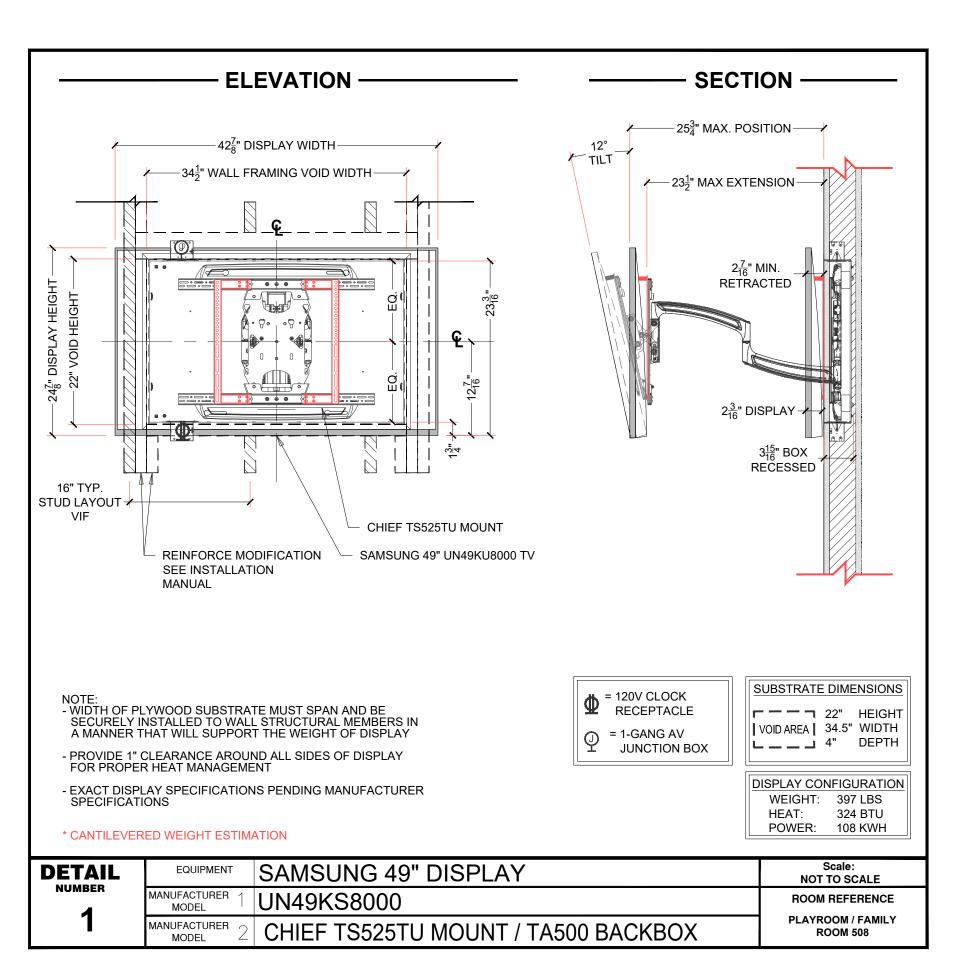

## SMITH RESIDENCE

123 MAIN STREET TOWN, ST 12345

Drawing Title

AV EQUIPMENT DETAIL SHEET

Drawing No.

AV-D1