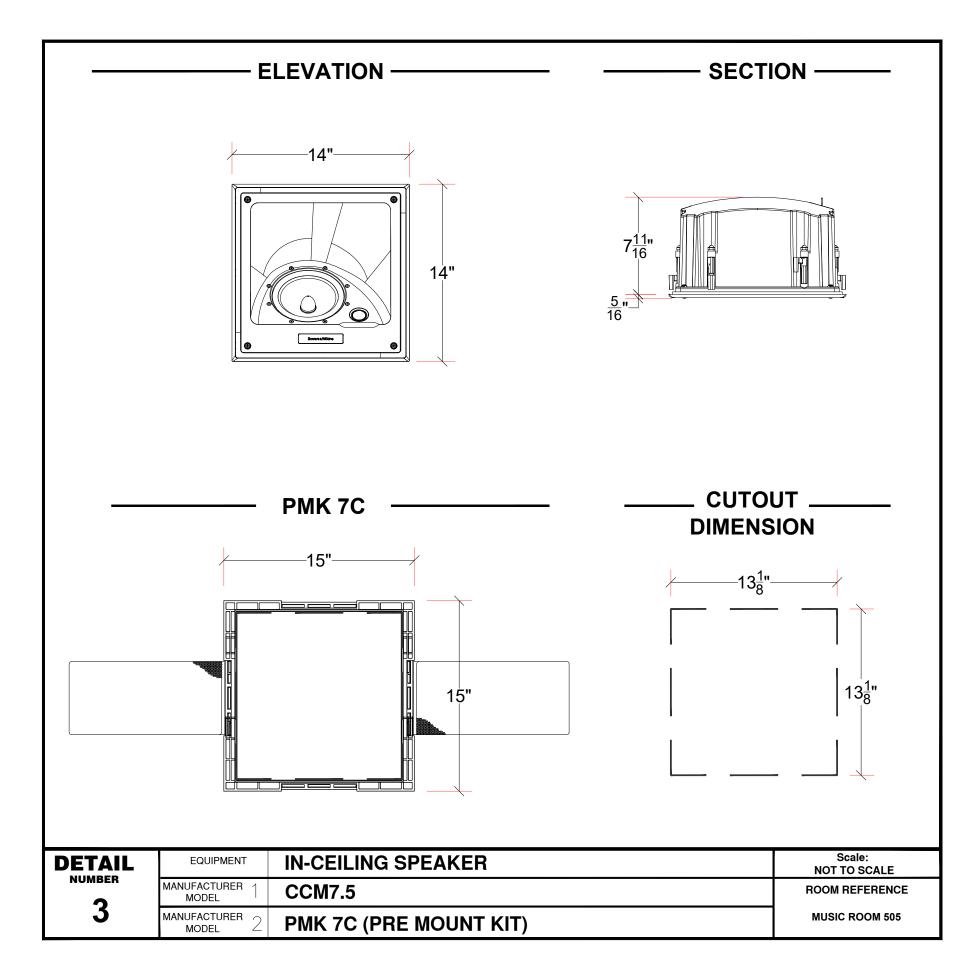

NOTE: FOR COORDINATION ONLY SEE FINAL ARCHITECTURAL DRAWINGS

MUSIC ROOM 505 EQUIPMENT ELEVATION SKETCH (SOUTH WALL) Scale: NTS

AV EQUIPMENT DETAIL

MUSIC ROOM 505

AV-SK1

D.B. C.B.