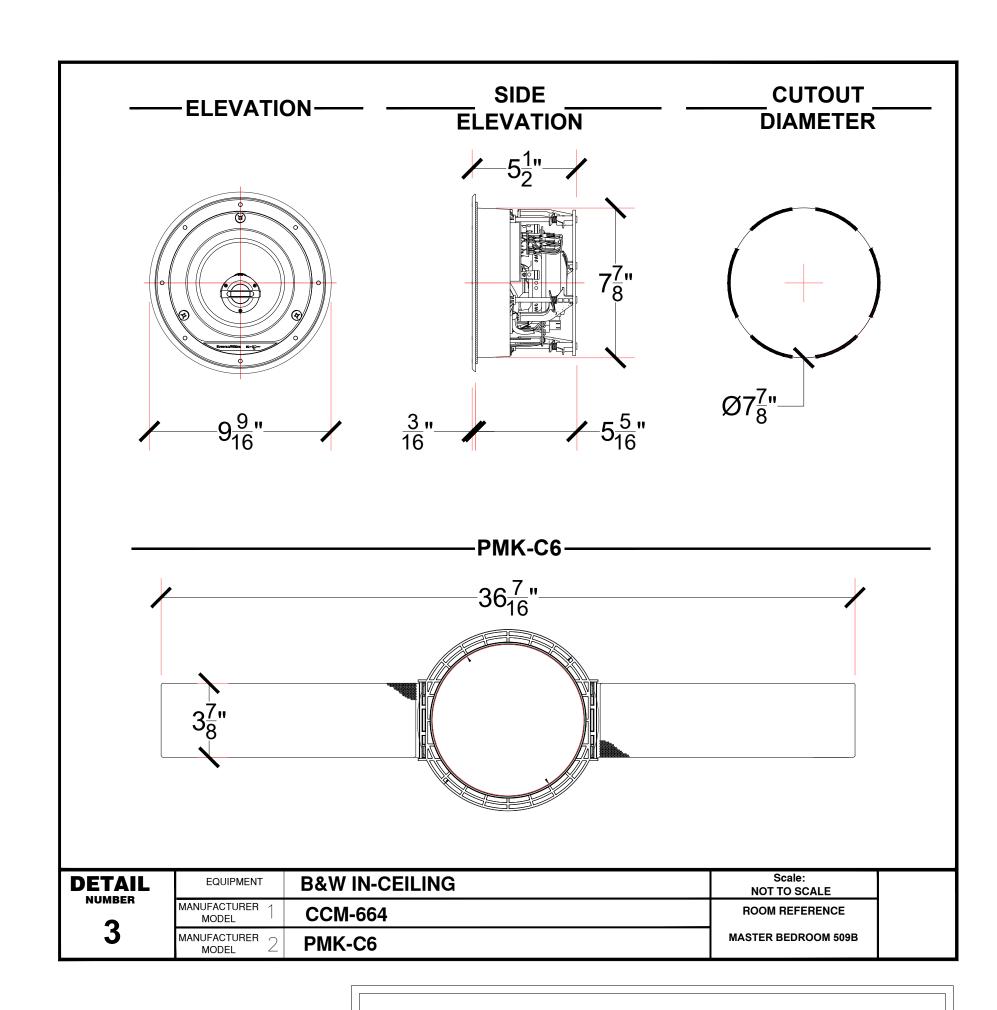

WR EB

D.B. C.B.

MASTER BEDROOM 509B EQUIPMENT ELEVATION SKETCH (EAST WALL)
Scale: N

2 MASTER BEDROOM 509B EQUIPMENT ELEVATION SKETCH (SOUTH WALL)
Scale: NTS

B&W IN CEILING CCM664

NOTE: FOR COORDINATION ONLY SEE FINAL ARCHITECTURAL DRAWINGS