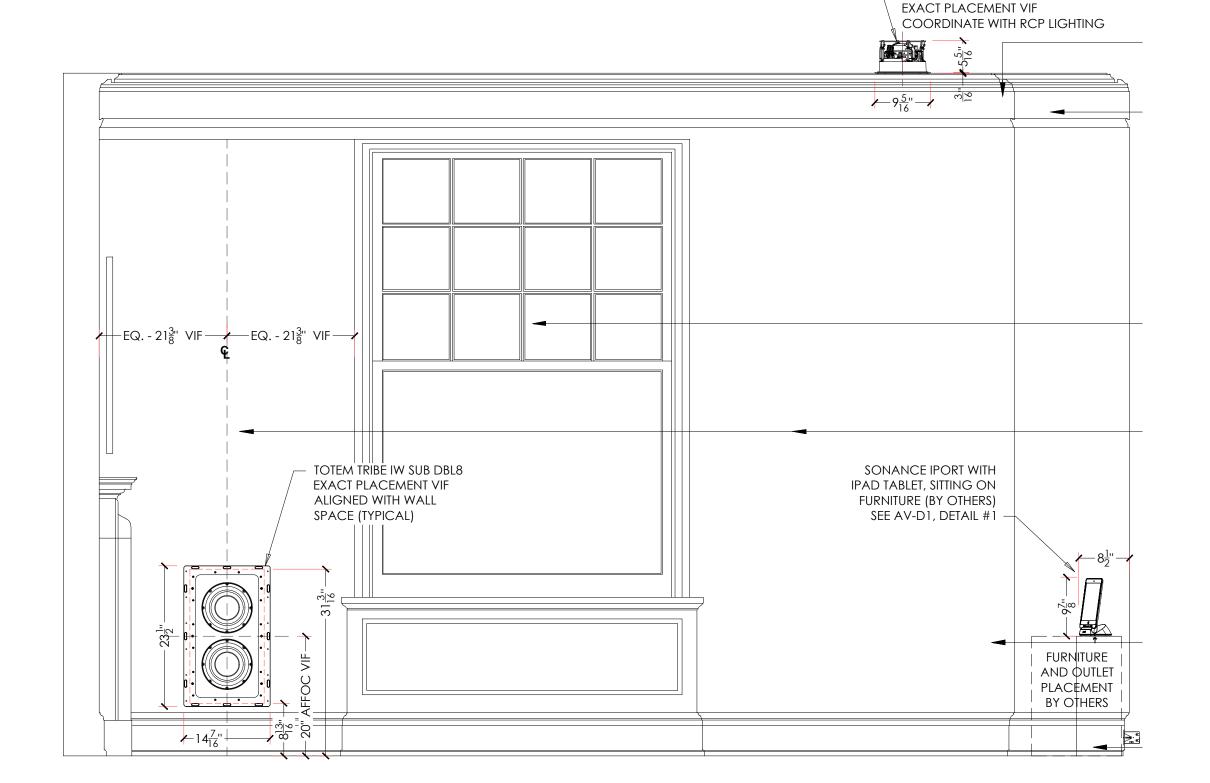

## SMITH RESIDENCE

123 MAIN STREET TOWN, ST 12345

Drawing Title

AV EQUIPMENT DETAIL SHEET

Drawing No.

AV-D1