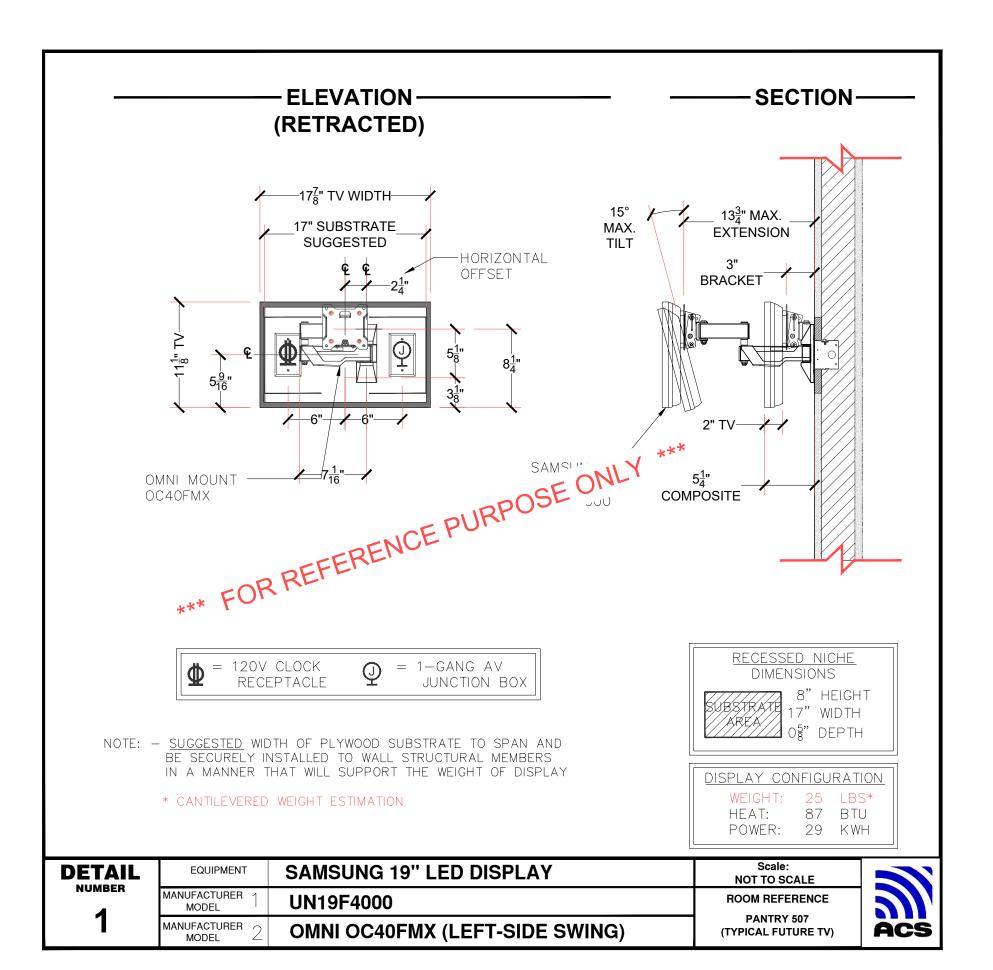

## SMITH RESIDENCE

123 MAIN STREET TOWN, ST 12345

Drawing Title

AV EQUIPMENT DETAIL SHEET

Drawing No.

AV-D1