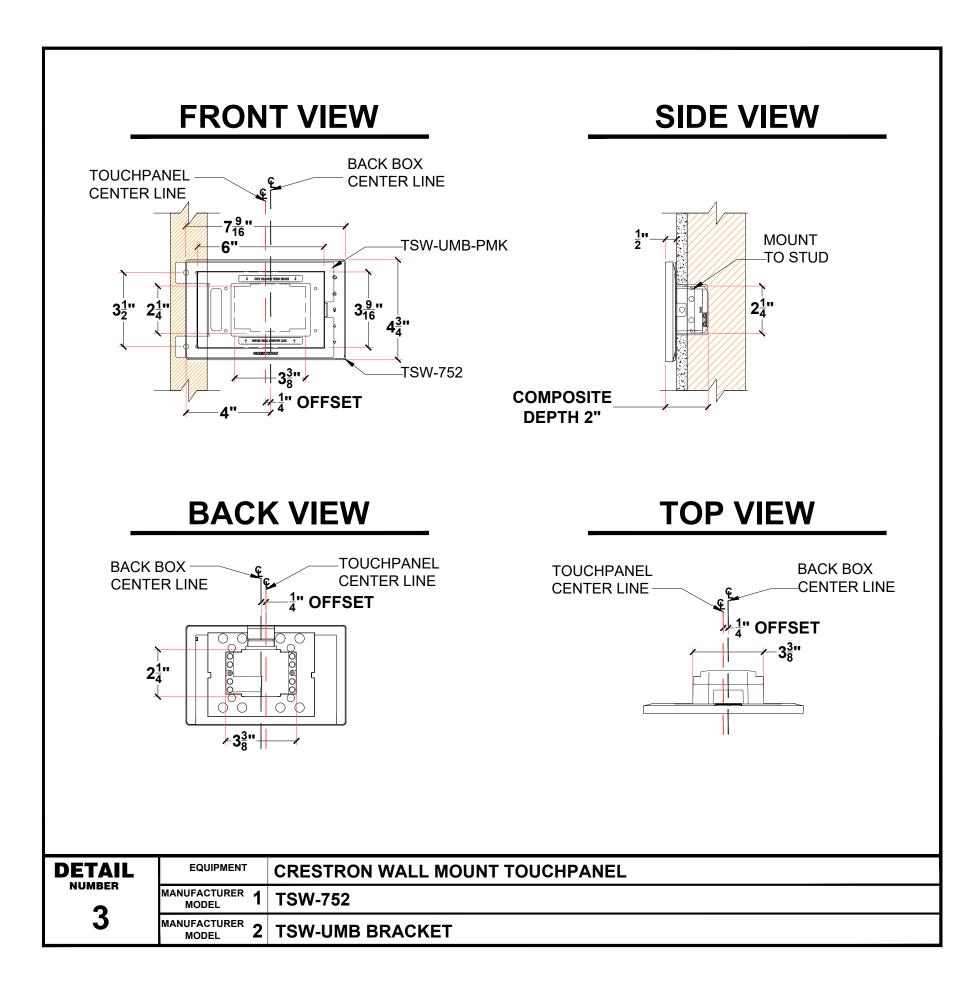

## SMITH RESIDENCE

123 MAIN STREET TOWN, ST 12345

Drawing Title

AV EQUIPMENT DETAIL SHEET

Drawing No.

AV-D1