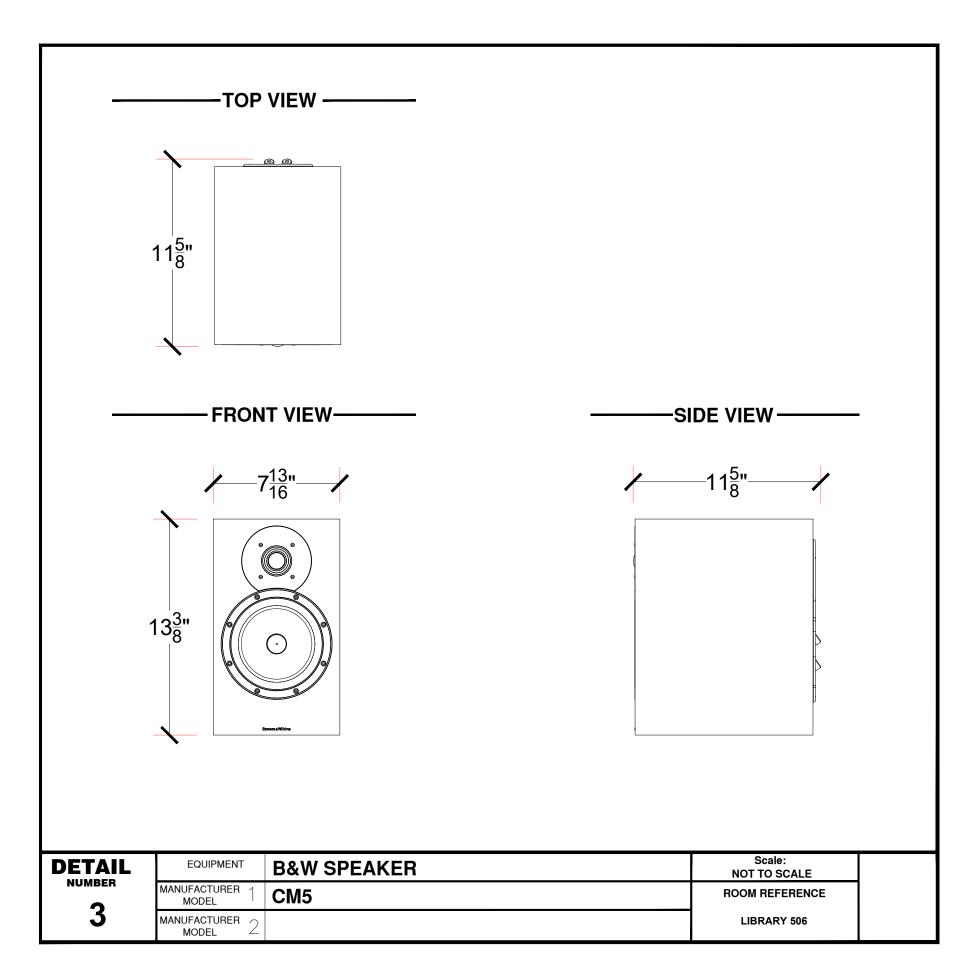

## SMITH RESIDENCE

123 MAIN STREET TOWN, ST 12345

Drawing Title

AV EQUIPMENT DETAIL SHEET

Drawing No.

AV-D1