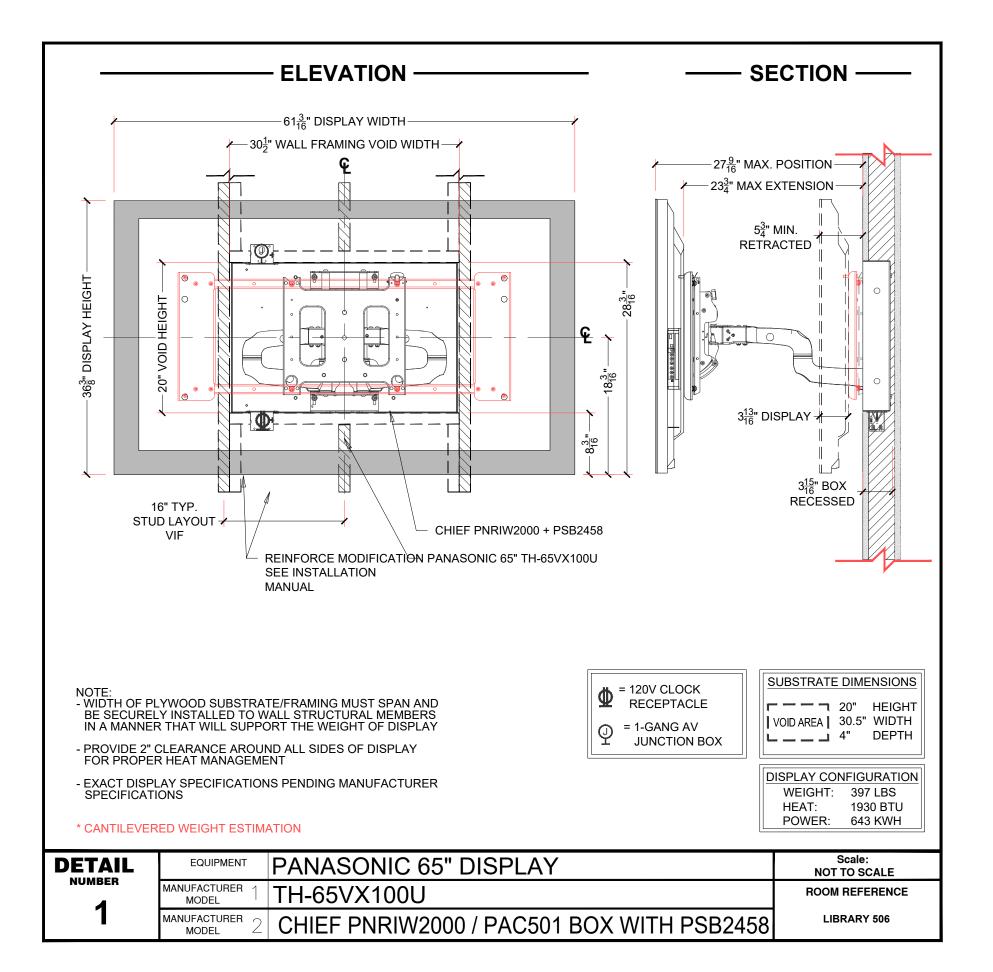

## SMITH RESIDENCE

123 MAIN STREET TOWN, ST 12345

Drawing Title

AV EQUIPMENT DETAIL SHEET

Drawing No.

AV-D1