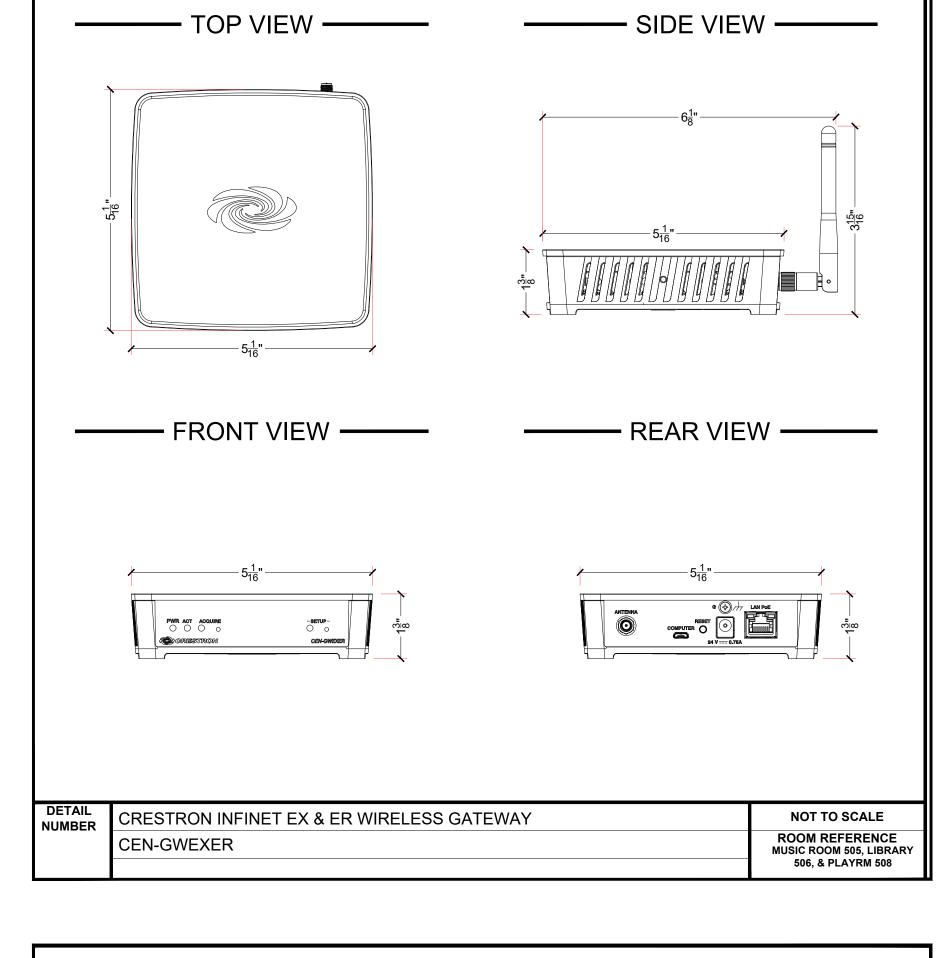

45

AV EQUIPMENT DETAIL

PANTRY 507

AV-SK4

NTS

WR EB

D.B. C.B.





MASTER BEDROOM 509B EQUIPMENT ELEVATION SKETCH (EAST WALL)
Scale: N

2 MASTER BEDROOM 509B EQUIPMENT ELEVATION SKETCH (SOUTH WALL)
Scale: NTS







B&W IN CEILING CCM664

NOTE: FOR COORDINATION ONLY SEE FINAL ARCHITECTURAL DRAWINGS



BACKGROUND DATE: 00/00/00 LT RCP/FLOOR PLAN: 00/00/00

LUTRON PROGRAM DATE N.A.



Audio Command Systems, Inc
694 Main Street Westbury, NY
Telephone (516) 997-5800 Fax (516) 997-2195
Web: <a href="www.audiocommand.com">www.audiocommand.com</a>
email: <a href="mailto:acscad@audiocommand.com">acscad@audiocommand.com</a>

 Start Date
 Scale

 00/00/0000
 NTS

## SMITH RESIDENCE

123 MAIN STREET TOWN, ST 12345

Drawing Title

AV EQUIPMENT DETAIL MASTER BEDROOM 509B

Drawing No.

AV-SK5















BACKGROUND DATE: 00/00/00 LT RCP/FLOOR PLAN: 00/00/00

FOR PRELIMINARY REVIEW ONLY

LUTRON PROGRAM DATE N.A.



Audio Command Systems, Inc
694 Main Street Westbury, NY
Telephone (516) 997-5800 Fax (516) 997-2195
Web: <a href="www.audiocommand.com">www.audiocommand.com</a>
email: <a href="mailto:acscad@audiocommand.com">acscad@audiocommand.com</a>

 Start Date
 Scale

 00/00/0000
 NTS

Project

## SMITH RESIDENCE

123 MAIN STREET TOWN, ST 12345

Drawing Title

AV EQUIPMENT DETAIL SHEET

Drawing No.

AV-D1