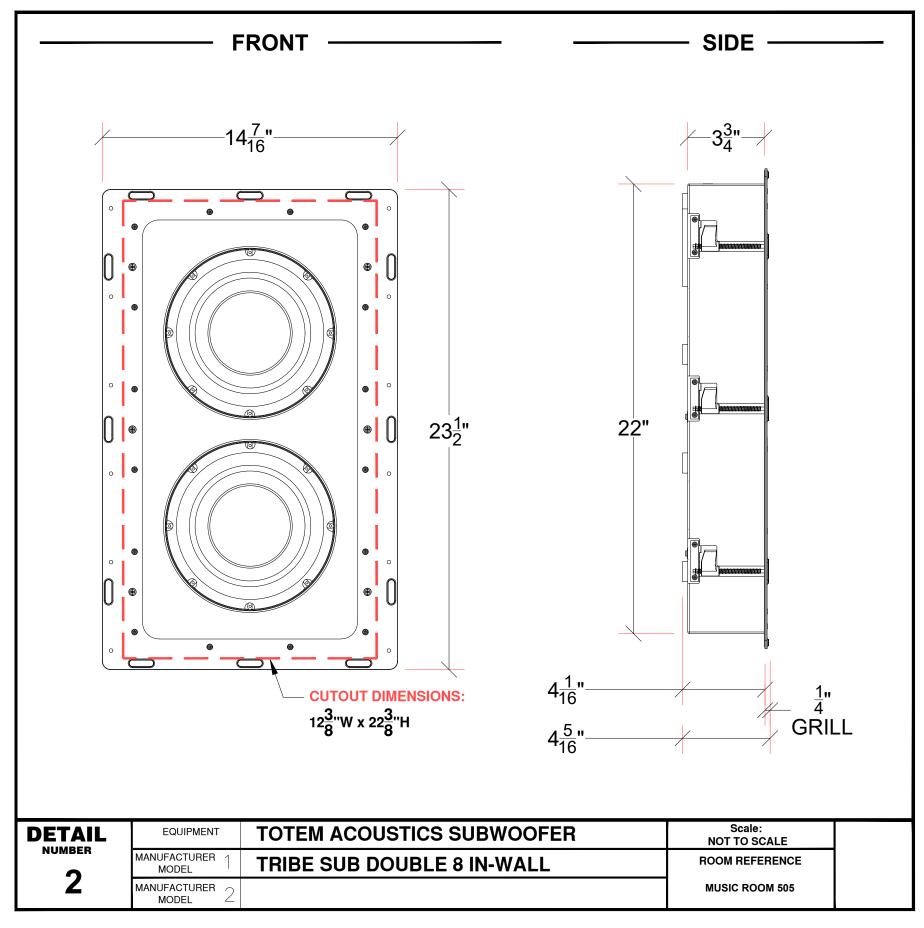

## SMITH RESIDENCE

123 MAIN STREET TOWN, ST 12345

Drawing Title

AV EQUIPMENT DETAIL SHEET

Drawing No.

AV-D1