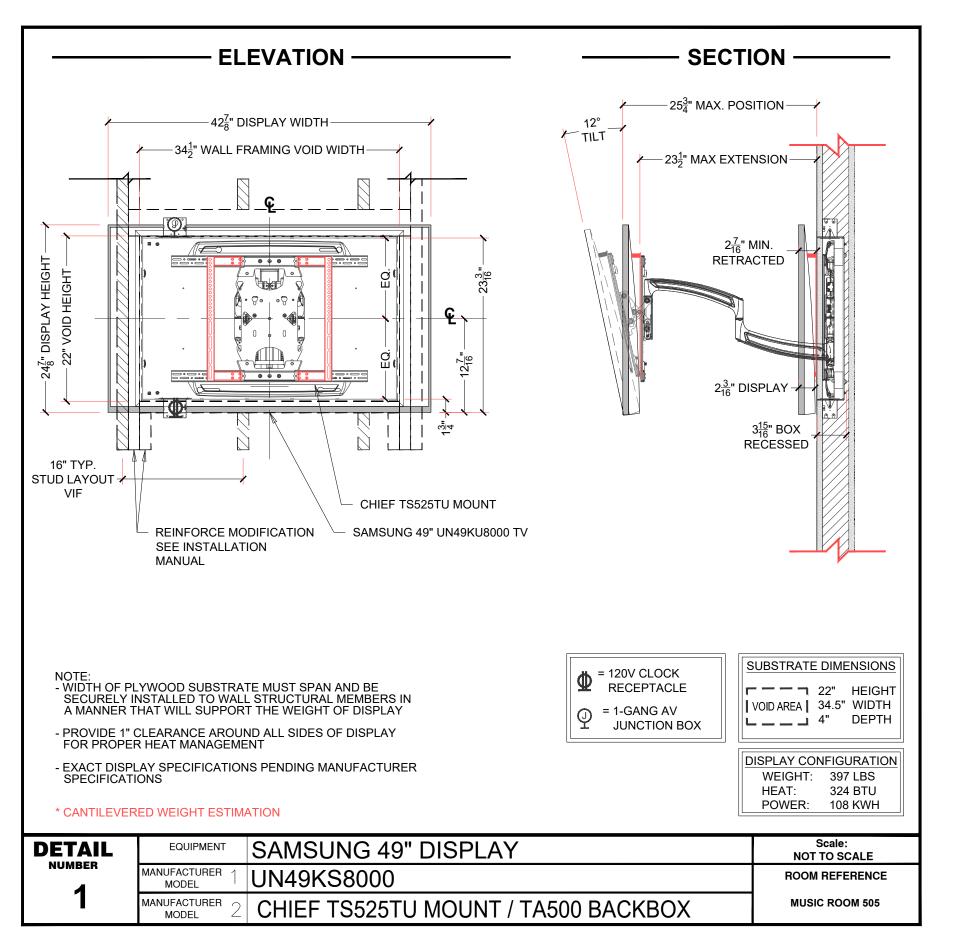

## SMITH RESIDENCE

123 MAIN STREET TOWN, ST 12345

Drawing Title

AV EQUIPMENT DETAIL SHEET

Drawing No.

AV-D1