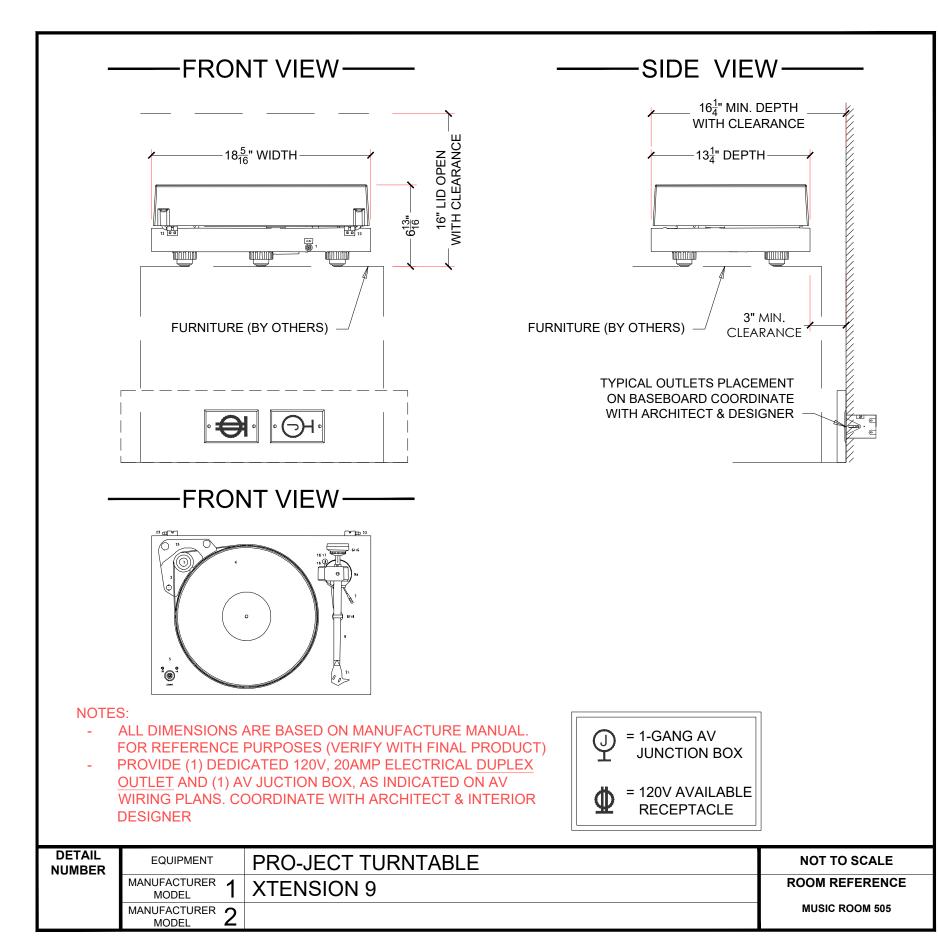

2345

AV EQUIPMENT DETAIL

PANTRY 507

AV-SK4

NTS

WR EB

D.B. C.B.





MASTER BEDROOM 509B EQUIPMENT ELEVATION SKETCH (EAST WALL)
Scale: N

2 MASTER BEDROOM 509B EQUIPMENT ELEVATION SKETCH (SOUTH WALL)
Scale: NTS







B&W IN CEILING CCM664

NOTE: FOR COORDINATION ONLY SEE FINAL ARCHITECTURAL DRAWINGS



BACKGROUND DATE: 00/00/00 LT RCP/FLOOR PLAN: 00/00/00

LUTRON PROGRAM DATE N.A.



Audio Command Systems, Inc
694 Main Street Westbury, NY
Telephone (516) 997-5800 Fax (516) 997-2195
Web: <a href="www.audiocommand.com">www.audiocommand.com</a>
email: <a href="mailto:acscad@audiocommand.com">acscad@audiocommand.com</a>

 Start Date
 Scale

 00/00/0000
 NTS

## SMITH RESIDENCE

123 MAIN STREET TOWN, ST 12345

Drawing Title

AV EQUIPMENT DETAIL MASTER BEDROOM 509B

Drawing No.

AV-SK5















BACKGROUND DATE: 00/00/00 LT RCP/FLOOR PLAN: 00/00/00

FOR PRELIMINARY REVIEW ONLY

LUTRON PROGRAM DATE N.A.



Audio Command Systems, Inc
694 Main Street Westbury, NY
Telephone (516) 997-5800 Fax (516) 997-2195
Web: <a href="www.audiocommand.com">www.audiocommand.com</a>
email: <a href="mailto:acscad@audiocommand.com">acscad@audiocommand.com</a>

 Start Date
 Scale

 00/00/0000
 NTS

Project

## SMITH RESIDENCE

123 MAIN STREET TOWN, ST 12345

Drawing Title

AV EQUIPMENT DETAIL SHEET

Drawing No.

AV-D1