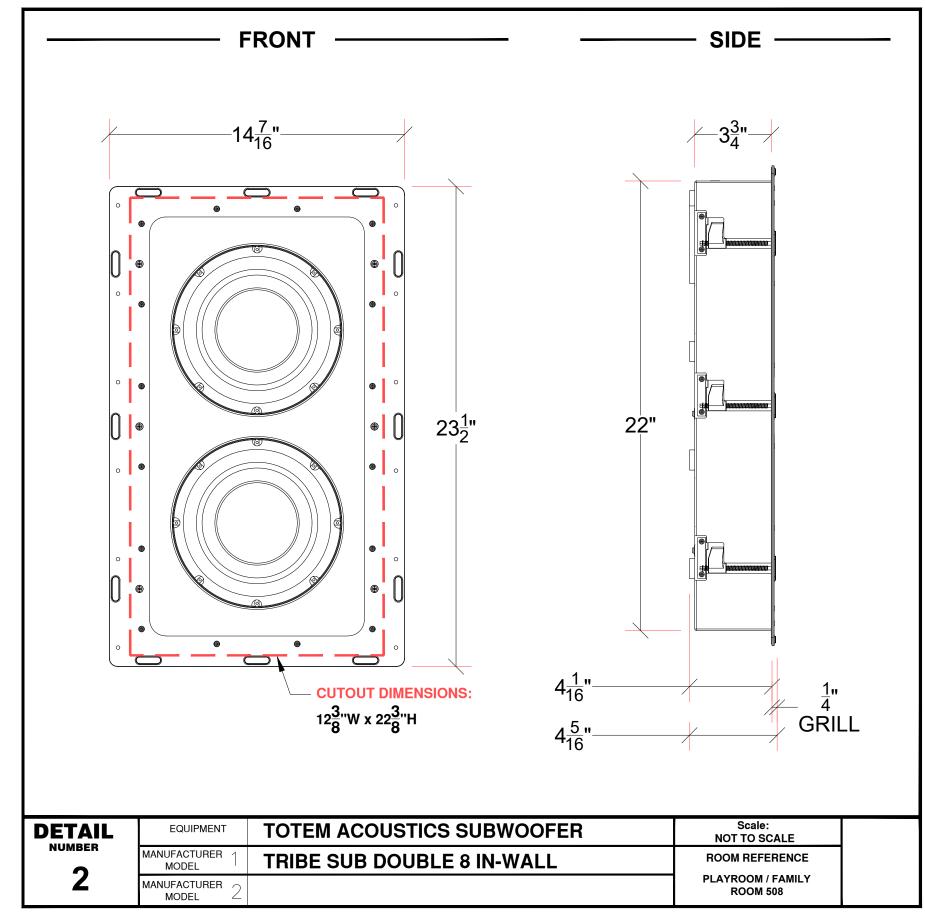

2 PLAYRM / FAMILY RM 508 EQUIPMENT ELEVATION SKETCH (EAST WALL)

Scale: NTS

NOTE: FOR COORDINATION ONLY SEE FINAL ARCHITECTURAL DRAWINGS

BACKGROUND DATE: 00/00/00 LT RCP/FLOOR PLAN: 00/00/00

FOR PRELIMINARY REVIEW ONLY