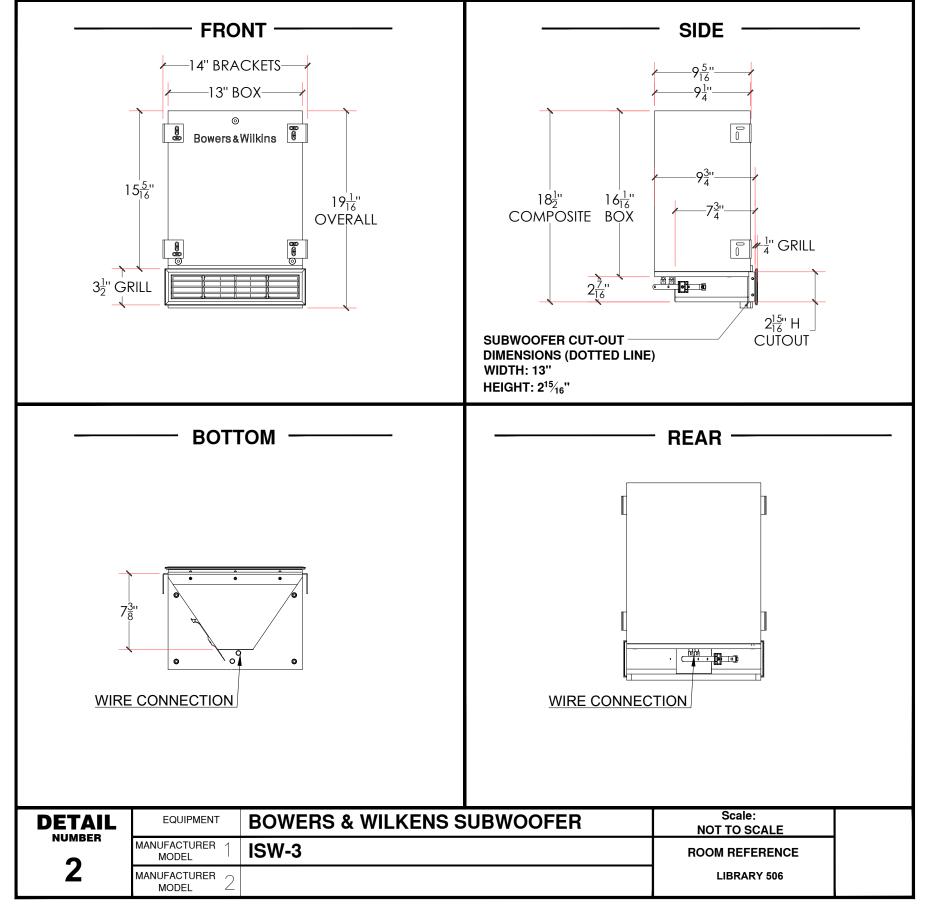

## SMITH RESIDENCE

123 MAIN STREET TOWN, ST 12345

Drawing Title

AV EQUIPMENT DETAIL SHEET

Drawing No.

AV-D1