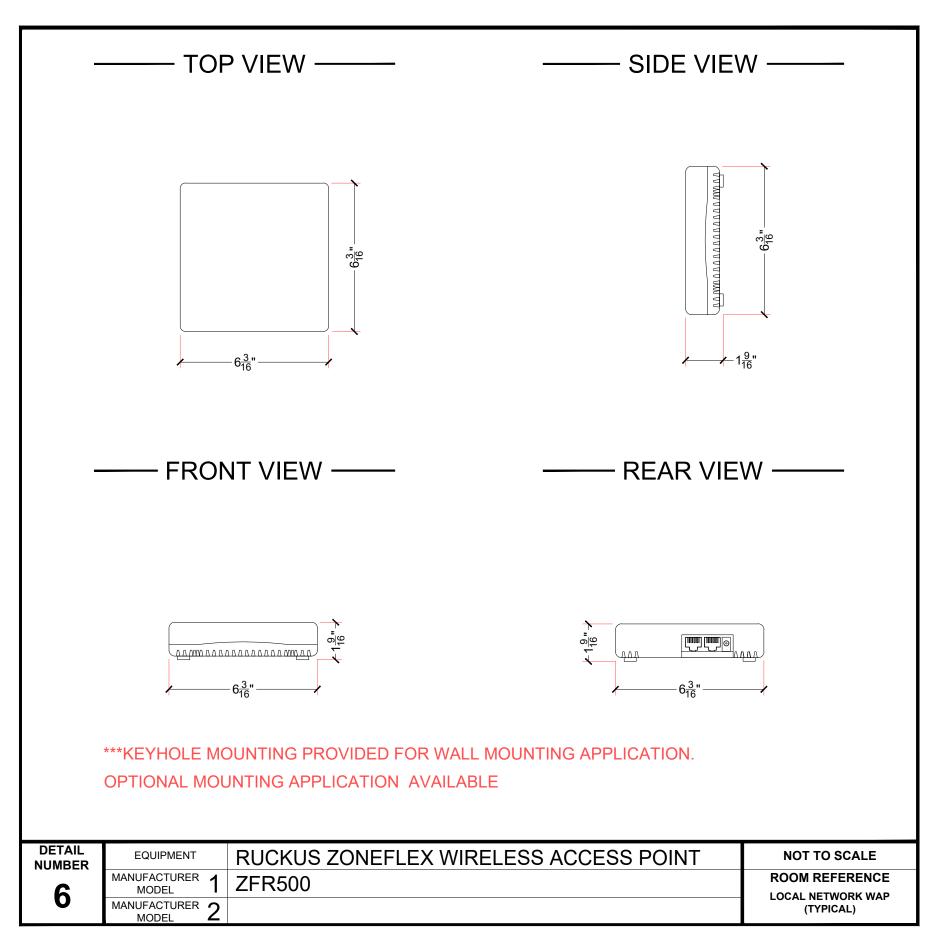

## SMITH RESIDENCE

123 MAIN STREET TOWN, ST 12345

Drawing Title

AV EQUIPMENT DETAIL SHEET

Drawing No.

AV-D1